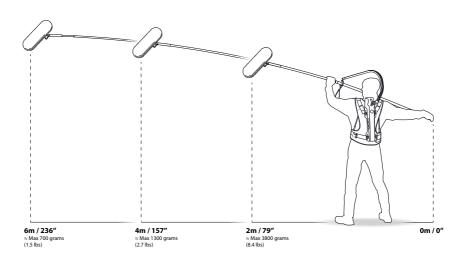

## Designed and manufactured in Sweden by Easyrig

The Boom Rig is designed to be operated with boom pole weights from 2-10 kg (4.4-22 lbs). It will be your best tool for use with drama, documentaries, commercials and anywhere else a boom is essential!

The Boom Rig gives you the advantages of being able to operate the boom with your hands while having the weight of the pole distributed to your hips. This relieves your shoulders, arms, and back of fatigue. The roller hanger allows you to twist the boom with ease. The system comes with mounting hangers for your mixer and case. Featured on the side is a hanger to hook and rest the boom to allow your hands to be free. You can now focus on the boom being in the correct position without the worry of your body.