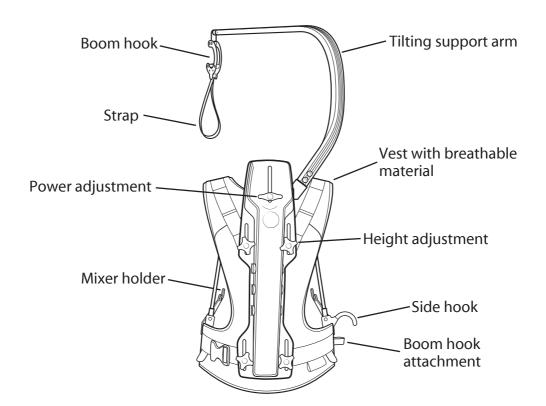

The Boom Rig gives you the advantages of being able to operate the boom with your hands while having the weight of the pole distributed to your hips. This relieves your shoulders, arms, and back of fatigue. The roller hanger allows you to twist the boom with ease. The system comes with mounting hangers for your mixer and case. Featured on the side is a hanger to hook and rest the boom to allow your hands to be free. You can now focus on the boom being in the correct position without the worry of your body.