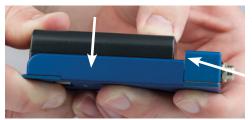

#### **Mounting and Removing Batteries**

Allow the battery to clear the contacts. Press battery in flush with the adapter.

Hold battery flush and slide up onto the contacts.

DO NOT insert battery contacts before pressing battery into the adapter.