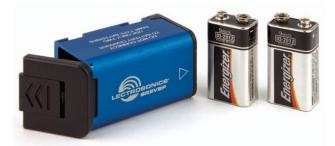

### **Optional SR9VBP Battery Adapter**

This adapter allows the BATTSLED to be powered by two 9 volt batteries. It mounts in the same manner as rechargeable camera batteries (shown above).

581 Laser Road NE • Rio Rancho, NM 87124 USA • www.lectrosonics.com (505) 892-4501 • (800) 821-1121 • fax (505) 892-6243 • sales@lectrosonics.com