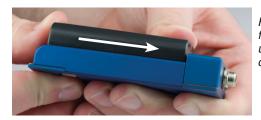

#### **Mounting and Removing Batteries**

Allow the battery to clear the contacts. Press battery in flush with the adapter.

Hold battery flush and slide up onto the contacts.

DO NOT insert battery contacts before pressing battery into the adapter.