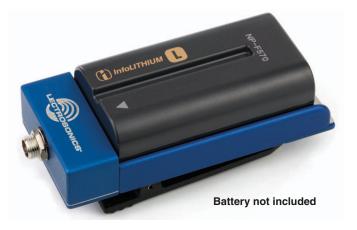

# **BATTSLED** Universal Power Supply Adapter

This handy accessory provides extended operating time and serves as a backup power supply for Lectrosonics transmitters and receivers. Common "L" and "M" style video camera rechargeable batteries are retained by spring tabs in the bottom plate. 9 volt batteries can also be used with the optional SR9VBP adapter.

#### **Mounting and Removing Batteries**

Allow the battery to clear the contacts. Press battery in flush with the adapter.

Hold battery flush and slide up onto the contacts.

DO NOT insert battery contacts before pressing battery into the adapter.

To remove battery, press locking tab in and slide battery out of the adapter.