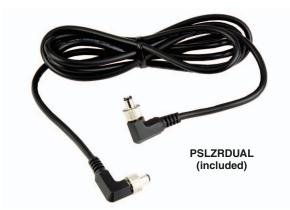

The 6 ft. power cable can be used as is, or cut to desired length and terminated as needed to create two separate cables of equal or different lengths.

#### **Optional Accessories**

Part numbers and model numbers (in CAPS) for optional accessories are listed here.

21472 power cord, 6 ft.

These power cords have a threaded.

21746 rt. angle, 12 inch

locking collar.

21747 rt. angle, 6 ft.

21586 straight, 6 ft.