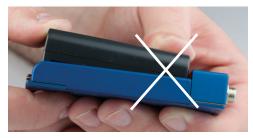

coaxial connector that is used on many Lectrosonics products. The connections are fused at 500 mA and diode protected against reversed polarity.

The unit is constructed of machined aluminum and stainless steel to provide the ruggedness needed for field production. A Velcro swatch is included for mounting the adapter on a flat surface.



The 6 ft. power cable can be used as is, or cut to desired length and terminated as needed to create two separate cables of equal or different lengths.



#### WARNING

This adapter is NOT for use in recharging batteries. Do not connect a battery charger to the output jack.



#### **Mounting and Removing Batteries**



Allow the battery to clear the contacts. Press battery in flush with the adapter.



Hold battery flush and slide up onto the contacts.



DO NOT insert battery contacts before pressing battery into the adapter.

#### **Optional Accessories**

Part numbers and model numbers (in CAPS) for optional accessories are listed here.

21472 power cord, 6 ft.

These power cords have a threaded.

21746 rt. angle, 12 inch

locking collar.









To remove battery, press locking tab in and slide battery out of the adapter.

### **Optional SR9VBP Battery Adapter**

This adapter allows the BATTSLED to be powered by two 9 volt batteries. It mounts in the same manner as rechargeable camera batteries (shown above).





581 Laser Road NE • Rio Rancho, NM 87124 USA • www.lectrosonics.com (505) 892-4501 • (800) 821-1121 • fax (505) 892-6243 • sales@lectrosonics.com

21747 rt. angle, 6 ft.

21586 straight, 6 ft.