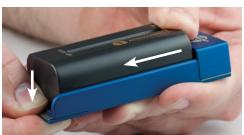

#### **Mounting and Removing Batteries**

Allow the battery to clear the contacts. Press battery in flush with the adapter.

Hold battery flush and slide up onto the contacts.

DO NOT insert battery contacts before pressing battery into the adapter.

To remove battery, press locking tab in and slide battery out of the adapter.