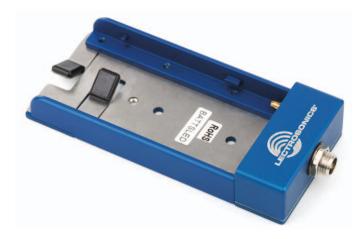

# **BATTSLED** Universal Power Supply Adapter

This handy accessory provides extended operating time and serves as a backup power supply for Lectrosonics transmitters and receivers. Common "L" and "M" style video camera rechargeable batteries are retained by spring tabs in the bottom plate. 9 volt batteries can also be used with the optional SR9VBP adapter.

The power output is a threaded locking coaxial connector that is used on many Lectrosonics products. The connections are fused at 500 mA and diode protected against reversed polarity.

The unit is constructed of machined aluminum and stainless steel to provide the ruggedness needed for field production. A Velcro swatch is included for mounting the adapter on a flat surface.