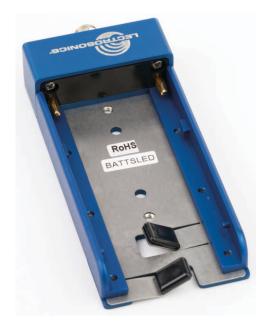

# **BATTSLED** Universal Power Supply Adapter

This handy accessory provides extended operating time and serves as a backup power supply for Lectrosonics transmitters and receivers. Common "L" and "M" style video camera rechargeable batteries are retained by spring tabs in the bottom plate. 9 volt batteries can also be used with the optional SR9VBP adapter.

The power output is a threaded locking coaxial connector that is used on many Lectrosonics products. The connections are fused at 500 mA and diode protected against reversed polarity.

The unit is constructed of machined aluminum and stainless steel to provide the ruggedness needed for field production. A Velcro swatch is included for mounting the adapter on a flat surface.