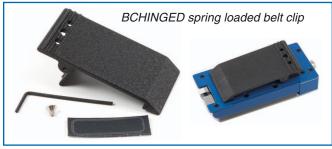

### **Optional SR9VBP Battery Adapter**

This adapter allows the BATTSLED to be powered by two 9 volt batteries. It mounts in the same manner as rechargeable camera batteries (shown above).

581 Laser Road NE • Rio Rancho, NM 87124 USA • www.lectrosonics.com (505) 892-4501 • (800) 821-1121 • fax (505) 892-6243 • sales@lectrosonics.com