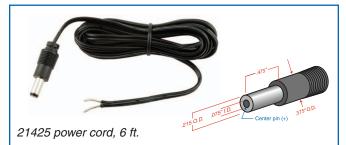

The 6 ft. power cable can be used as is, or cut to desired length and terminated as needed to create two separate cables of equal or different lengths.

#### **Optional Accessories**

Part numbers and model numbers (in CAPS) for optional accessories are listed here.

21472 power cord, 6 ft.

These power cords have a threaded.

21746 rt. angle, 12 inch

locking collar.